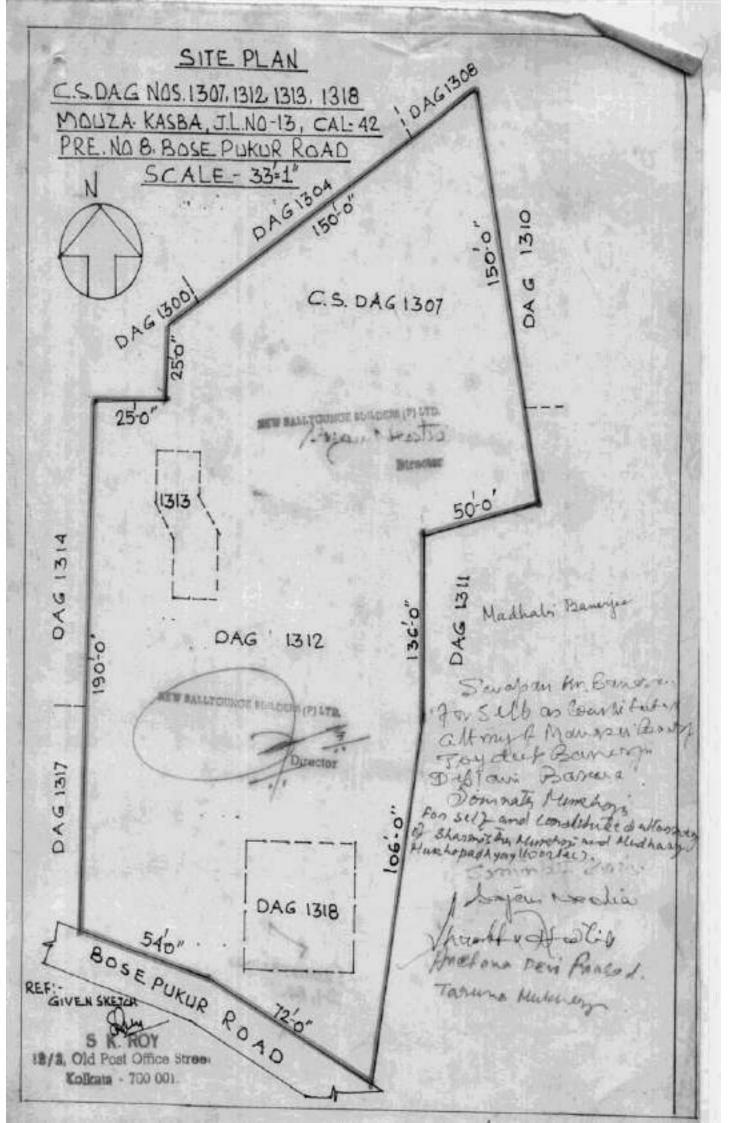

#### NOW THIS CONVEYANCE WITNESSES:

- 4. Subject Matter of Conveyance:
  - 4.1 Description: Undivided 1 (one) Contah and 13 (thirteen) Chittack of land together with undivided proportionate share in the dwelling house, messuage and tenements measuring 625.83 (six hundred twenty five and point eight three) Square Feet out of Municipal Premises No.8, Bose Pukur Road (formerly 8 and 8B, Bose Pukur Road), Kolkata-700042, Police Station Kasha (formerly Tollygunge), District South 24 Parganas (formerly 24 Parganas), Sub Registration Office Alipore, within Ward No.67 of the Kolkata Municipal Corporation delineated on the Plan annexed hereto, described in the 3rd Schedule below (Said Property).
- Representations, Warranties and Covenants of the Vendor and Confirming Parties:
  - 5.1 Representations, Warranties and Covenants on Onain of Title:
    - 5.1.1 Possession of First Premises: Montaj Ali Mondal and Antaj Ali Mondal, both sons of Babujan Mondal, Morium Bibi, Bahar Ali Mondal and Meher Ali Mondal (collectively Montaj Ali Mondal & Ors.) were Rayati Mokarari tenants in respect of 26 (twenty six) Decimals of land equivalent to 15 (fifteen) Cottah and 6 (six) Chittack in C.S. Dag No.1307, Khanan No.644, Touzi No.145, R.S. No.233, J.L. No.13, Mouza Kasba, Pargana Kolikata, Police Station Tollygunge (now Kasba), Sub Registry Alipore, within Tollygunge Municipality (now within Calcutta Municipal Corporation), District 24 Parganas (now South 24 Parganas) (First Premises) under the then Zamindars, Atindra Nath Das and others and while Montaj Ali Mondal & Ors., were in possession and enjoyment of the First Premises, it was recorded in their names in the finally published record of rights.

## 2<sup>nd</sup> Schedule (Amalgamated Premises)

Land together with dwelling house, messuages, tenements, erect and/or built thereon admeasuring 55 (fifty five) Cottah more or less situate, lying at and being Premises No.8, Bose Pukur Road (formerly 8 and 8B, Bose Pukur Road), Kolkata-700042, Police Station Kasba (formerly Tollygunge), District South 24 Parganas (formerly 24 Parganas), Sub Registration Office Alipore, within Ward No.67 of the Kolkata Municipal Corporation delineated on the Plan annessed hereto, bordered in colour Red thereon and butted and bounded as follows:

On the North: By lands in C.S. Dag Nos. 1300, 1304 and 1308;
On the East: Partly by land in C.S. Dag No. 1310 and partly by land in C.S. Dag No. 1311;
On the South: By Municipal Road known as Bose Pukur Road;

On the West: Parily by land in C.S. Dag No.1314 and parily by land in C.S.

Dag No.1317.

### 3rd Schedule (Said Property)

Undivided I (one) Cottah and 13 (thirteen) Chittack of land together with undivided proportionate share in the dwelling house, messuage and tenements measuring 625.83 (six hundred twenty five and point eight three) Square Feet out of Municipal Premises No.8, Bose Pukur Road (formerly 8 and 8B, Bose Pukur Road), Kolkata-700042, Police Station Kasba (formerly Tollygunge), District South 24 Parganas (formerly 24 Parganas), Sub Registration Office Alipore, within Ward No.67 of the Kolkata Municipal Corporation delineated on the Plan annexed hereto together with all easement rights and all other rights, appurtenances and inheritances for access and user of the Said Property.